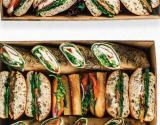

### BREAKFAST SANDWICHES

\$25

Serves 4 People. Contains 4 items cut into 8 pieces.

- 1 x Ham Cheese Tomato (brown)
- 1 x Ham Cheese Tomato (white)
- 1 x Avocado Cheese Tomato (brown)
- 1 x Avocado Cheese Tomato (white)

#### PANINI FAVORITES

\$50

Serves 5 People. Contains 5 items cut into 10 pieces.

- 2 x Chicken Schnitzel Paninis
- 1 x Chicken Avocado Panini
- 1 x Grilled Chicken Panini
- 1 x Chorizo Panini

#### **CROWD PLEASER**

\$65

Serves 6-8 People. Contains 7 items cut into 14 pieces.

- 2 x Chicken Avocado Wraps
- 2 x Falafel Wraps
- 2 x Grilled Chicken Paninis,
- 1 x Chicken Schnitzel Panini

#### **LUNCH WRAPS**

\$65

Serves 6-8 People. Contains 7 wraps cut into 14 pieces.

- 2 Chicken Avocado Wraps
- 2 Chicken Schnitzel Wraps
- 2 Grilled Chicken Wraps
- 1 Falafel Wrap